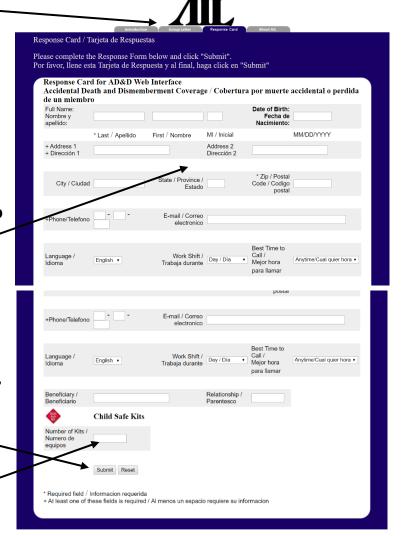

You will see the following screen on your device:

On the tabs at the top, you can also look at the letter that is sent out to all CBA/ABATE members.

Type in your contact information so that a representative can follow up with you to setup an appointment to deliver your benefits to your home.

When you have completed the form, press the "submit" button at the bottom of the screen.

Remember to include how many CHILD SAFE KITS you would like!